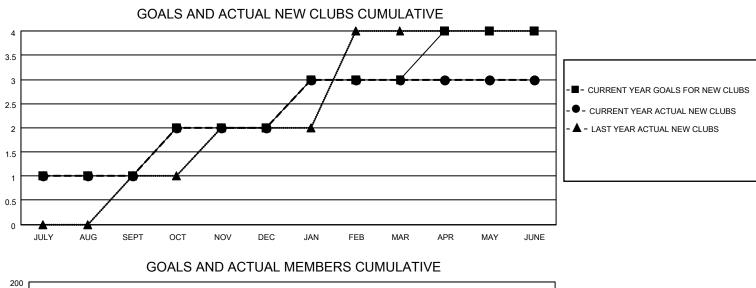

## LOCATION INDIA

District 317 B

Results as of: 6/30/2023

| Clubs                 |               |           |               | Members               |                        |                         |                                                    |
|-----------------------|---------------|-----------|---------------|-----------------------|------------------------|-------------------------|----------------------------------------------------|
| RESULTS FOR 2022-2023 |               |           |               | RESULTS FOR 2022-2023 |                        |                         |                                                    |
| QUARTER               | NEW CLUB GOAL | NEW CLUBS | DROPPED CLUBS | QUARTER MEM           | BER GROWTH NET<br>GOAL | MEMBER GROWTH<br>ACTUAL | DROPPED<br>MEMBERS ACTUAL<br>(including transfers) |
| JULY/AUG/SEPT         | 1             | 1         | 0             | JULY/AUG/SEPT         | 5                      | 182                     | 37                                                 |
| OCT/NOV/DEC           | 1             | 1         | 2             | OCT/NOV/DEC           | 5                      | 122                     | 143                                                |
| JAN/FEB/MAR           | 1             | 1         | 0             | JAN/FEB/MAR           | 7                      | 105                     | 14                                                 |
| APR/MAY/JUNE          | 1             | 0         | 1             | APR/MAY/JUNE          | 8                      | 70                      | 173                                                |