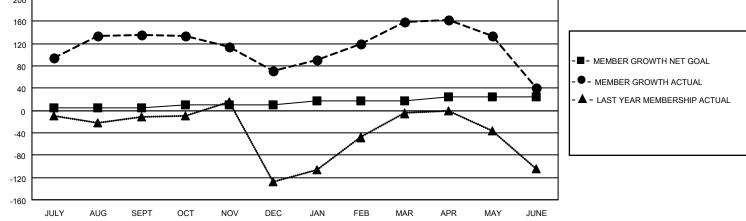

## LOCATION INDIA

District 317 B

Results as of: 6/30/2023

| Clubs                 |               |           |               | Members               |                        |                         |                                                    |
|-----------------------|---------------|-----------|---------------|-----------------------|------------------------|-------------------------|----------------------------------------------------|
| RESULTS FOR 2022-2023 |               |           |               | RESULTS FOR 2022-2023 |                        |                         |                                                    |
| QUARTER               | NEW CLUB GOAL | NEW CLUBS | DROPPED CLUBS | QUARTER MEM           | BER GROWTH NET<br>GOAL | MEMBER GROWTH<br>ACTUAL | DROPPED<br>MEMBERS ACTUAL<br>(including transfers) |
| JULY/AUG/SEPT         | 1             | 1         | 0             | JULY/AUG/SEPT         | 5                      | 182                     | 37                                                 |
| OCT/NOV/DEC           | 1             | 1         | 2             | OCT/NOV/DEC           | 5                      | 122                     | 143                                                |
| JAN/FEB/MAR           | 1             | 1         | 0             | JAN/FEB/MAR           | 7                      | 105                     | 14                                                 |
| APR/MAY/JUNE          | 1             | 0         | 1             | APR/MAY/JUNE          | 8                      | 70                      | 173                                                |